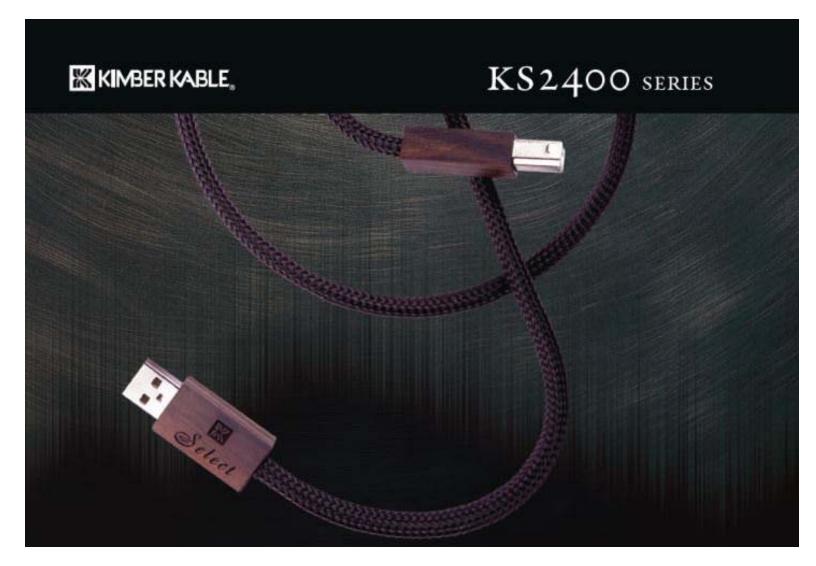

## Kimber Announces New Kimber Select KS2400 Line of USB Cabl

USB Audio has emerged as a premier source for all listeners. The KS-2400 series has broken the mold for mass produced machine built cables. Each is handcrafted using our artisan approach to lift the veil that has been separating you from your digital music. The lower noise floor and increased dynamics across the entire tonal range will deliver a sense of realism that you never knew existed.

## **Features**

- VariStrand power conductors
- Solid core signal conductors
- Braided geometry
- Dual layer frequency optimized shielding
- · Handcrafted in Ogden, Utah USA